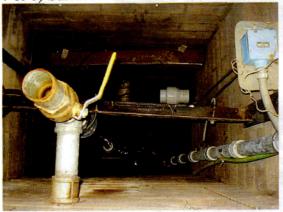

## Rim Trail DWID PWS #AZ0404035 Photos taken 20JUN11

1) Well 1 (55-645071) back-up

3 & 4) Well 3 (55-645070) pump house and insulated well head.

5 & 6) Interior pump house well 3.