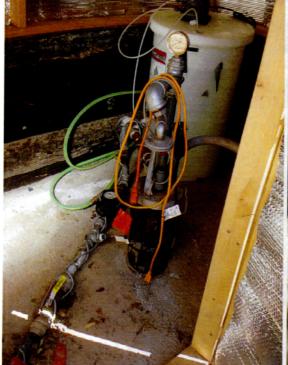

## Rim Trail DWID PWS #AZ0404035 Photos taken 20JUN11

1) Well 1 (55-645071) back-up

3 & 4) Well 3 (55-645070) pump house and insulated well head.

5 & 6) Interior pump house well 3.